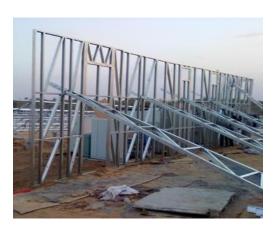

### **Total Building Solutions under One Roof**

Pre-Engineered Buildings concept specially known for economical design and compactness because they yield to strength and stability with minimal thickness. These are the structures basically produced at the factory with high tensile steel material by collecting complete information of the shed/building (viz; Length, Width, Height etc,). The entire design of column, rafters and other accessories is based on International structural standards and involve high technical welding and quality production. The entire requirement is produced on modular basis in house and shall be assembled at the customer's site with minimum time period and least

### <u>Primary Structural Members</u>

Primary members consist of columns, rafters, beams etc. These are fabricated from high. Strength 354mpa plates. Plates are cut to size and shape. Built up sections are made from these plates in Automatic Beam welding Line by submerged Arc Welding.

### **Secondary Structural Members**

**PURLINS:** Secondary Members used in a PEB include purlins, side runners, eave struts, fascia channels; door posts window posts, rafter stays, column stays, base angles, and other miscellaneous structural parts. Purlins and grits are cold roll formed light gauge "Z" sections varying in depth from 180 to 300 mm and in thickness from 1.5 to 2.5 mm as per design requirement. The basic structural shape used by Artifex Infra, is given above.