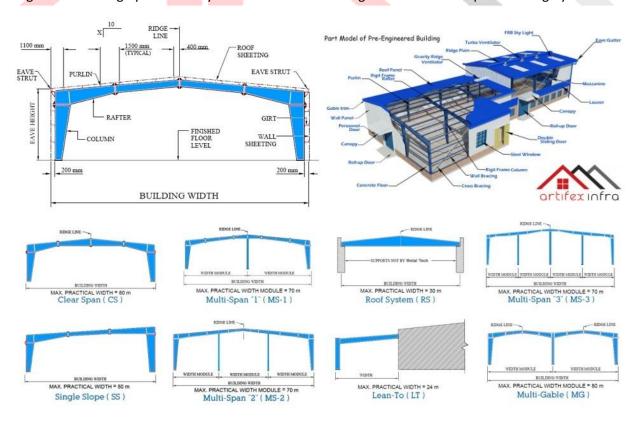

### **Total Building Solutions under One Roof**

Pre-Engineered Buildings concept specially known for economical design and compactness because they yield to strength and stability with minimal thickness. These are the structures basically produced at the factory with high tensile steel material by collecting complete information of the shed/building (viz; Length, Width, Height etc,). The entire design of column, rafters and other accessories is based on International structural standards and involve high technical welding and quality production. The entire requirement is produced on modular basis in house and shall be assembled at the customer's site with minimum time period and least

### <u>Primary Structural Members</u>

Primary members consist of columns, rafters, beams etc. These are fabricated from high. Strength 354mpa plates. Plates are cut to size and shape. Built up sections are made from these plates in Automatic Beam welding Line by submerged Arc Welding.

The most common primary framing systems are shown below. All are shown symmetrical about the ridge line. Framing systems un-symmetrical about the ridge line and Multi Span Framing Systems with

unequal width modules are possible but may require more engineering time and possibly longer deliveries. Practically any frame geometry is possible. Consult an Artifex Infra representative for your specific requirements.

### **Secondary Structural Members**

**PURLINS:** Secondary Members used in a PEB include purlins, side runners, eave struts, fascia channels; door posts window posts, rafter stays, column stays, base angles, and other miscellaneous structural parts. Purlins and grits are cold roll formed light gauge "Z" sections varying in depth from 180 to 300 mm and in thickness from 1.5 to 2.5 mm as per design requirement. The basic structural shape used by Artifex Infra, is given above.