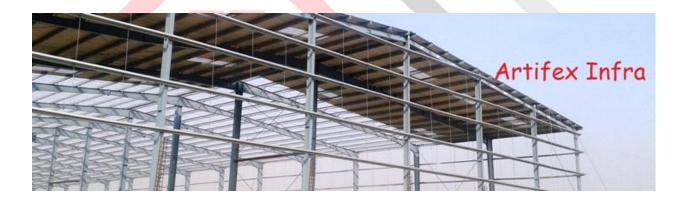

### **Total Building Solutions under One Roof**

Pre-Engineered Buildings concept specially known for economical design and compactness because they yield to strength and stability with minimal thickness. These are the structures basically produced at the factory with high tensile steel material by collecting complete information of the shed/building (viz; Length, Width, Height etc,). The entire design of column, rafters and other accessories is based on International structural standards and involve high technical welding and quality production. The entire requirement is produced on modular basis in house and shall be assembled at the customer's site with minimum time period and least

### <u>Primary Structural Members</u>

Primary members consist of columns, rafters, beams etc. These are fabricated from high. Strength 354mpa plates. Plates are cut to size and shape. Built up sections are made from these plates in Automatic Beam welding Line by submerged Arc Welding.