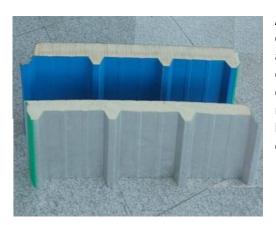

#### **Insulated Puf Panel**

**Artifex Infra Puf Panel** is state-of-the-art Polyurethane, developed exclusively for the tropical climate. The key advantages of PUF (polyurethane) over conventional elastomers and plastics; it is stronger, tougher, more durable, and more versatile. It's valued above the parts made with other conventional materials which often crack, break, tear, swell, deteriorate, and abrade. As a result, they can interrupt and slow down your business operation.

#### **Structural Insulated Panels**

Artifex Infra Puf Panel is trader & supplier of wide variety of PUF Structural Insulated Panels

#### The Panels are available in different configurations:-

#### • Thermo Tite

The Panel available in thickness range of 50mm to 200mm and standard width of 1180 & 1010mm is configured with embedded camlocks & male-female joinery for airtight fitting. The Panel can be provided with suitable embedments, inserts & reinforcements as required. The skin options are ply board, plywood, particle board, FRP, cement Board, Pre-painted Steel, Stainless Steel and, Aluminium.