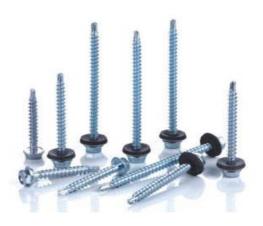

## **Self Drilling Screw**

Artifex Infra is a renowned trader and supplier of Self Drilling Screw, which is widely appreciated for the expansive application across different industries. These screws can be availed from us in different shapes and size as per the requirement of the clients. The screws offered by us are available in different grades depending on the application requirement.